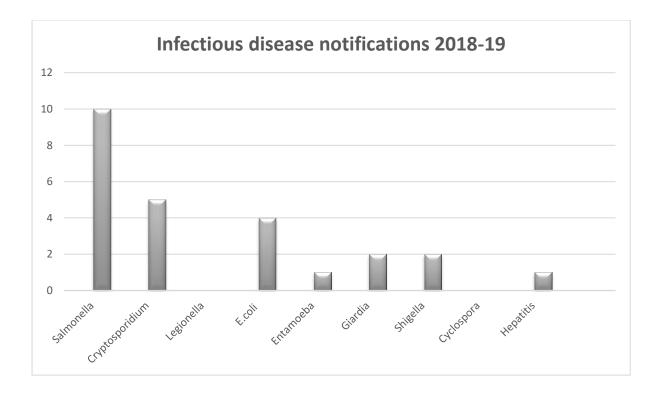

#### Food related illness

Twenty five cases affecting individuals were notified and investigated. There were no identified food related outbreaks. There was one outbreak due to Norovirus investigated at a wedding venue. Levels of notified food related illness appear to have remained at or below about 5 per 10,000 population over the last 9 years. (Excluding Campylobacter infection which is not routinely notified to Midlothian EH)