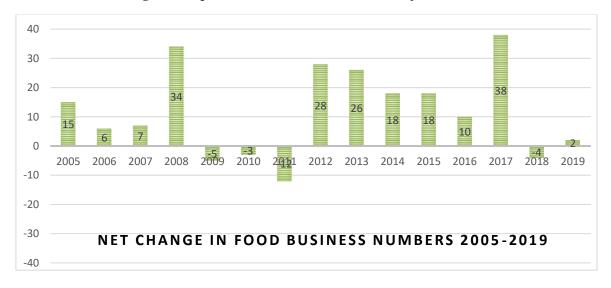

# 2.1 As of 31 March 2019 there were 815 registered food businesses in Midlothian.

The number of food businesses in Midlothian continues to grow slowly at about 3% a year.

The turnover of food businesses varies from year to year. There seems to be some evidence that the banking failures of 2008 had an impact on business start-ups, but generally, variation is probably due to other factors. Whilst the area now hosts six craft brewers and two small distillers, Midlothian has few remaining independent butchers or bakers. Cake decorating and other home based businesses have become popular but these have an average "life-span" of between two and three years.

Takeway businesses are more durable, lasting on average 8 to 9 years, although about 25% fail in the first 2 years. Similarly about 33% of independent cafés fail in the first 2 years and the average life span is about 5 years.