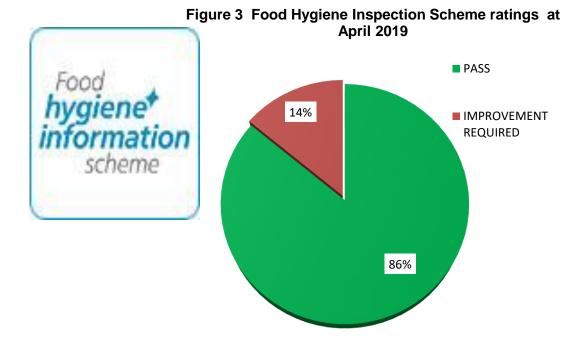

information with the business advisory unit. We also participate in the Food Hygiene Information Scheme.

3.4. **The Food Hygiene Information Scheme** (FHIS) allows consumers to see the outcome of the assessment made of a business in the scheme when it was last inspected by the food service. A similar 5 star system operates in other parts of the UK. Businesses can choose to display a certificate at the premises and consumers can check the rating for any premises covered by the scheme on the Food Standards Agency website at <a href="http://www.food.gov.uk/scotland/">http://www.food.gov.uk/scotland/</a>

Display of ratings certificates is only compulsory in Northern Ireland and Wales

An FHIS PASS certificate is an "entry requirement" for the Midlothian Food and Drink award scheme and is also used by organisers of events in Midlothian when seeking food vendors.

The ratings for Midlothian food premises at the end of March 2019 are illustrated in Figure 3.