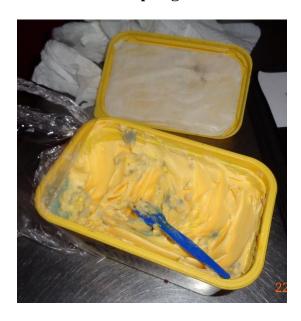

The reasons for the unsatisfactory results are shown below in Table 1 and Table 2

Table 1: Unsatisfactory microbiological samples

| What sampled                           | Reason                                          |
|----------------------------------------|-------------------------------------------------|
| Oregano                                | Borderline levels of Clostridium perfringens    |
|                                        | in dried sample herb                            |
| Fudge coated fresh cream bun           | Raised bacterial colony count – no              |
|                                        | pathogenic bacteria found but indicators of     |
|                                        | lack of uncleanliness                           |
| Fresh cream pastry                     | Borderline levels of pathogenic bacteria        |
| Unpasteurised cheese                   | Raised bacterial colony count – no              |
|                                        | pathogenic bacteria found but indicators of     |
|                                        | uncleanliness                                   |
| Pasteurised cheese                     | Raised enterobacteria levels but typical of     |
|                                        | this sort of cheese                             |
| Sandwiches x3 – egg mayo baguette,     | Raised bacterial colony count – no              |
| tuna mayo, coronation chicken          | pathogenic bacteria found but indicators of     |
|                                        | uncleanliness                                   |
| Butter analogue                        | Significant mould growth                        |
| Chopping board , takeaway container    | Various bacteria at raised levels indicative of |
| and white towel from same premises     | lack of cleanliness                             |
| Tinned sweetcorn from opened container | Raised bacterial colony count and borderline    |
|                                        | levels of pathogenic bacteria found - all       |
|                                        | indicators of uncleanliness                     |