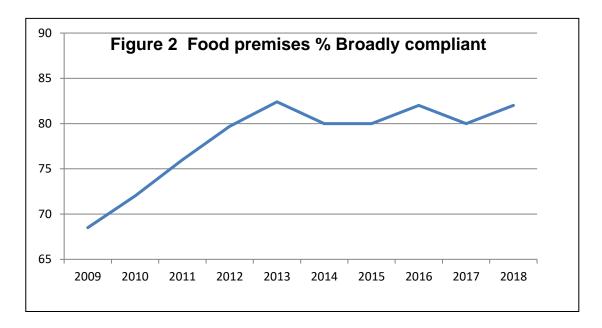

#### 3.0 Premises Inspection

- 3.1 During the year the Service carried out 613 inspections at 385 food businesses to assess food hygiene and food standards.
- 3.2 Broad compliance with food hygiene law measures the hygiene and structure of the premises and the confidence in the way in which the business is run. The level of compliance following inspection has remained at about the same level for the last 4 years, between 80 and 82% that is eight out of ten food businesses are operating with sufficient levels of safely when they are inspected. (Figure 2).

Broad compliance can act as a rough measure of the effectiveness of enforcement staff in bringing about sustained improvements.

However, it appears to be difficult to get beyond the 20% of non-compliant businesses using measures available. There are various possible reasons for this. Some food businesses operate on the margins of profitability and so spend on the structure and facilities in a business will be minimal. Any improvement achieved following an inspection may "cancelled out" by the deterioration in different parts of the structure or facilities by the next inspection. Parts of the food sector are known to experience a high turnover of staff. Wages are low and hours are long. There are no predisposing requirements for training in food safety or to hold a licence. A person intending to operate a food business only has to register with the Council before opening. Often a new businesses opens up (or existing ones change hands) without sufficient knowledge of the food safety controls needed by the operator. A number of businesses do not become compliant until the food service has become involved with them. Businesses often close or change hands between inspection cycles meaning any regulatory gains are lost.