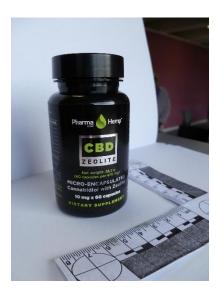

#### 5.0 Reactive work

**5.1** The Service received and responded to 575 service requests and complaints during the year of which 526 related to food safety matters. (Table 3)

The market for food supplements based on hemp extracts has increased considerably. Hemp can be cold pressed to produce an oil called CBD which has alleged health benefits However, the oil can also contain traces of the psycho active substance THC – the active element in cannabis. Legally speaking hemp oils are classified as novel foods. None have authorisation to be on sale in the EU. A small quantity was seized by the food and safety team with assistance from the Police. Investigations are ongoing into a manufacturer of the substance based in Midlothian.