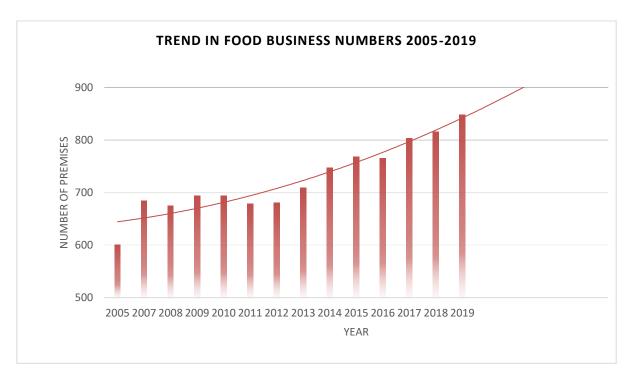

# 2.1 As of 31 March 2019 there were 815 registered food businesses in Midlothian.

The number of food businesses in Midlothian continues to grow slowly at about 3% a year.

The turnover of food businesses varies from year to year. There seems to be some evidence that the banking failures of 2008 had an impact on business start-ups, but generally, variation is probably due to other factors. Whilst the area now hosts six craft brewers and two small distillers, Midlothian has few remaining independent butchers or bakers. Cake decorating and other home based businesses have become popular but these have an average "life-span" of between two and three years.