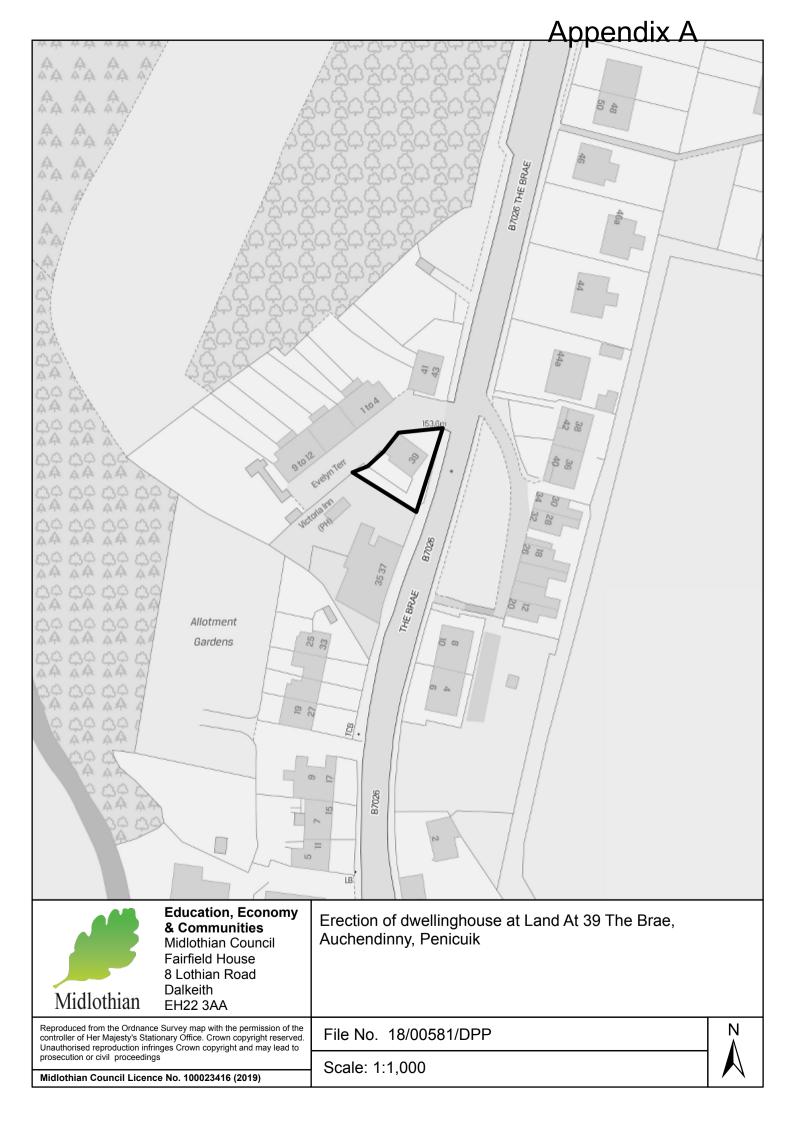

#### 2 Background

- 2.1 Planning application 18/00581/DPP for the erection of a dwellinghouse at land at 39 The Brae, Auchendinny, Penicuik was refused planning permission on 23 October 2018; a copy of the decision is attached to this report.
- 2.2 The review has progressed through the following stages:
  - 1 Submission of Notice of Review by the applicant.
  - 2 The Registration and Acknowledgement of the Notice of Review.
  - 3 Carrying out Notification and Consultation.

#### 3 Supporting Documents

- 3.1 Attached to this report are the following documents:
  - A site location plan (Appendix A);
  - A copy of the notice of review form and supporting statement (Appendix B). Any duplication of information is not attached;
  - A copy of the case officer's report (Appendix C);
  - A copy of the decision notice, issued on 23 October 2018 (Appendix D); and
  - A copy of the relevant drawings/plans (Appendix E).
- 3.2 The full planning application case file and the development plan policies referred to in the case officer's report can be viewed online via www.midlothian.gov.uk