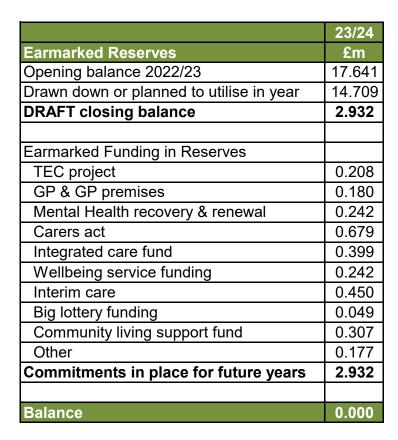

## **Appendix 4 - Draft Reserves Position**





|                                          |       | 23/24 | 24/25 | 25/26   | 26/27   |
|------------------------------------------|-------|-------|-------|---------|---------|
| General Reserves                         | £m    | £m    | £m    | £m      | £m      |
| Opening balance 2022/23                  | 5.870 | 5.376 | 3.852 | 3.297   | 2.709   |
| Drawn down or planned to utilise in year | 0.494 | 0.524 | 0.555 | 0.588   | 0.624   |
| DRAFT closing balance                    | 5.376 | 4.852 | 3.297 | 2.709   | 2.085   |
|                                          |       |       |       |         |         |
| Reserve Policy @ 2%                      |       | 3.200 | 3.200 | 3.300   | 3.300   |
| Position against Policy                  |       | 1.652 | 0.097 | (0.591) | (1.21