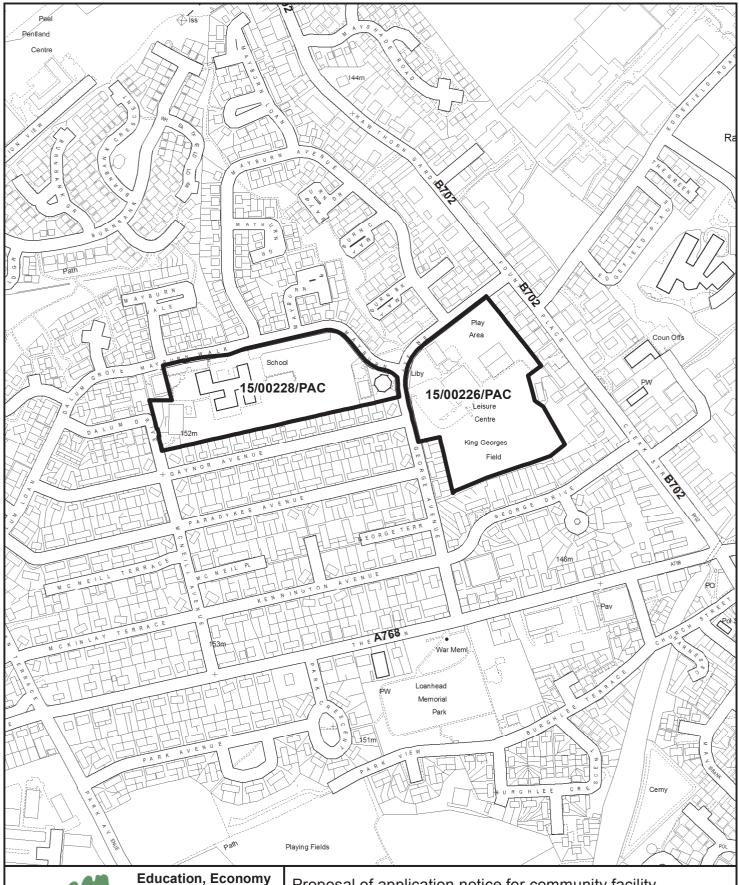

Education, Economy & Communities Midlothian Council Fairfield House 8 Lothian Road Dalkeith

Proposal of application notice for community facility incorporating primary school etc at Land At Loanhead Leisure Centre (15/00226/PAC), and Proposal of application notice for residential development at Paradykes Primary School (15/00228/PAC).

**EH22 3AA** 

Scale: 1:5,000

File No. 15/00226/PAC and 15/00228/PAC

Midlothian Council Licence No. 100023416 (2015)