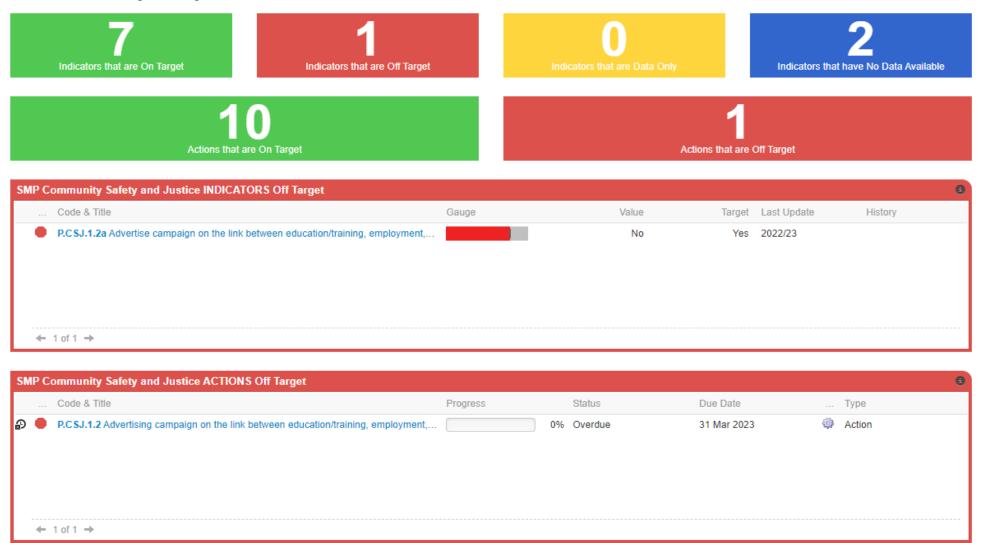

# Appendix D – H2 (October 22 – March 23) Reporting Scorecards Single Midlothian Plan 2022-23 SMP Adult Health and Social Care-



## SMP Community Safety and Justice-



#### SMP Improving Opportunities for People In Midlothian-

16 Indicators that are On Target Indicators that are Off Target

Indicators that are Data Only

Indicators that have No Data Available

12
Actions that are On Target

Actions that are Off Target





## SMP Getting It Right For Every Child-Indicators that are On Target Indicators that are Off Target Indicators that have No Data Available Actions that are On Target Actions that are Off Target Actions **Indicators** P.GIRFEC.1.2a Existing Income maximisation services are mapped and evaluation o... Income maximisation/reduce P.GIRFEC.1.2b Delivery of income maximisation services are re-designed in Midlothi... numbers of households in poverty P.GIRFEC.1.2c Increased income received through benefits claimed Evidencing UNCRC adherence