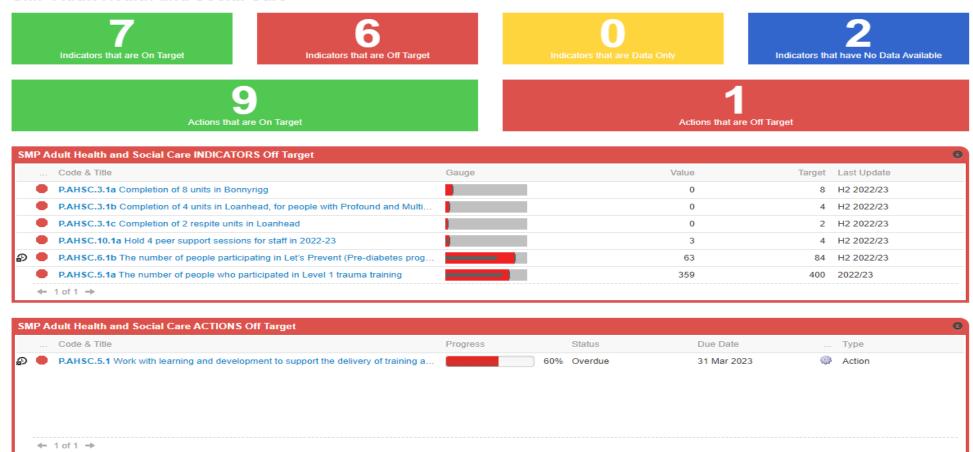

# Appendix D – H2 (October 22 – March 23) Reporting Scorecards Single Midlothian Plan 2022-23 SMP Adult Health and Social Care-