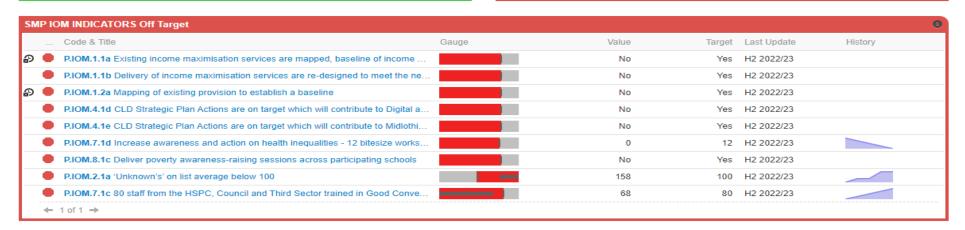

#### SMP Improving Opportunities for People In Midlothian-

16 Indicators that are On Target Indicators that are Off Target

Indicators that are Data Only

Indicators that have No Data Available

12
Actions that are On Target