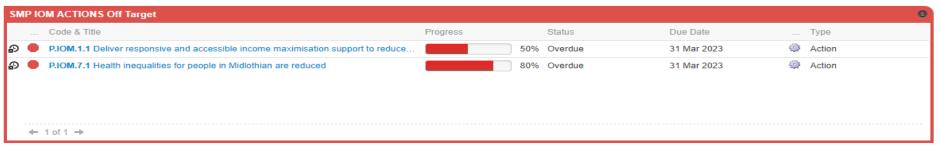

#### SMP Improving Opportunities for People In Midlothian-

16 Indicators that are On Target Indicators that are Off Target

Indicators that are Data Only

Indicators that have No Data Available

12
Actions that are On Target