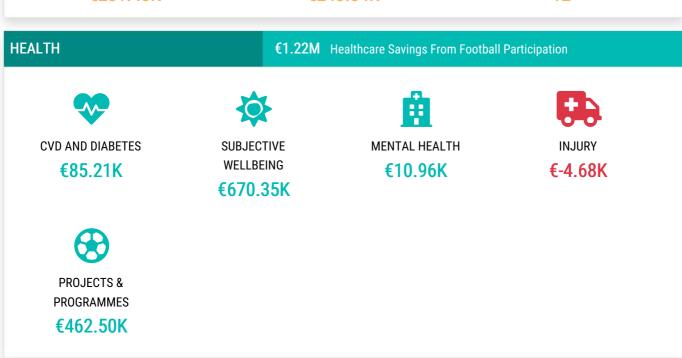

# 5.0 Health Savings and Value

Football participation leads to significant reductions in the number of incidents of non-communicable diseases, resulting in savings for healthcare systems as well as an uplift in the wellbeing of individuals and society.

#### **CVD** and Diabetes

It is estimated that a total of 9 incidence of Cardiovascular disease and Diabetes will have been prevented in the reporting period, producing savings of €85.21K.

## Mental Health and Wellbeing

It is estimated that a total of 3 incidence of Depression, Anxiety and Schizophrenia will have been prevented in the reporting period, producing savings of €10.96K.

Individual players' wellbeing will also have been boosted to the value of €670.35K during the reporting period.

## **Injury**

More negatively, the cost to the healthcare system of injuries sustained through participation in football is estimated to have been €4.68K during the reporting period.

# Health targeted projects and participation programmes

In the report period Bonnyrigg Rose CFC ran health targeted projects and participation programmes that generated a combined value of €462.50K.