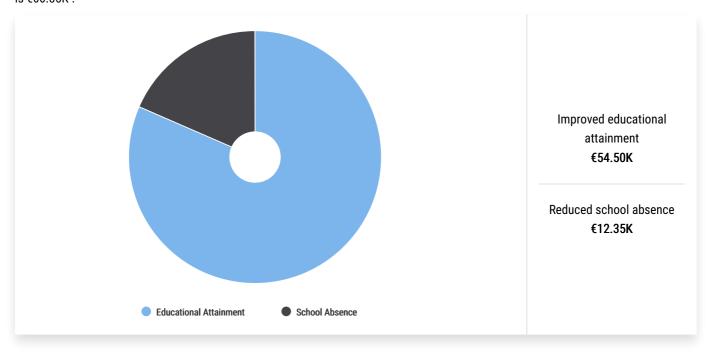

#### **Educational benefit**

In the area of education it is estimated that, as a result of football participation, the number of people who are absent from school reduced by 2. Together with improvements in educational performance, it is estimated that the combined value of educational impacts is €66.85K .