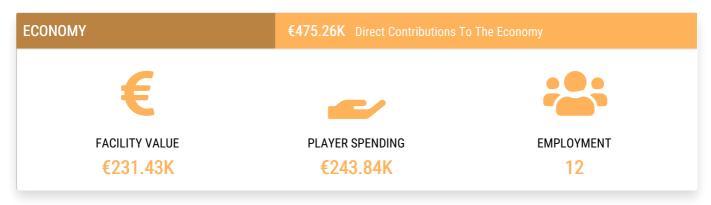

The club was asked by UEFA if we would take part in a pilot project around 'Social Return on Investment'. We were delighted to get involved. The results were quite something. They were based on the membership at the time of 651 players. The overall impact of the clubs footballing activities equated to £3.95 million per year. £475 k for the economy , £2.25 million on the social impact and £1.22 million for health. This doesn't capture all the community activity - just football. Full report attached as appendix 2.

# **Facility elements**

The contribution made by investment in and usage of 0 pitches by Bonnyrigg Rose CFC amounted to €231.43K in the reporting period.

# **Spending elements**

The contribution that comes from spending on football participation by players and the parents of youth players in Bonnyrigg Rose CFC amounted to €243.84K in the reporting period.