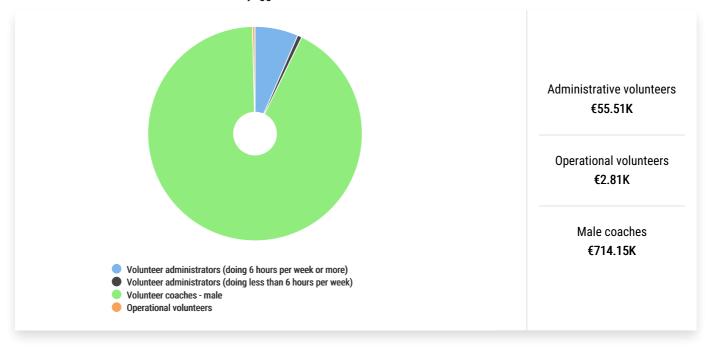

#### **Volunteers**

It is estimated that the 122 volunteers in Bonnyrigg Rose CFC deliver contributions with a combined value of €772.47K.