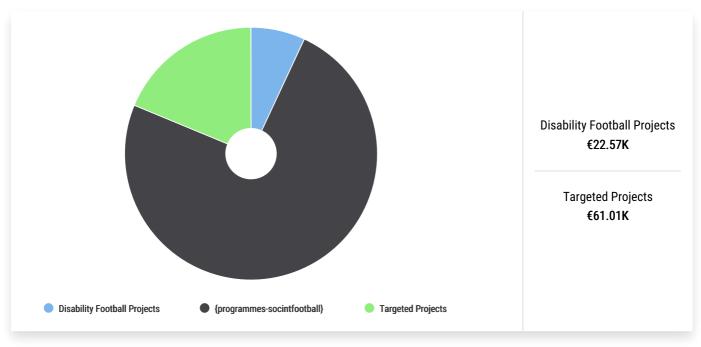

## Social targeted projects and participation programmes

In the report period Bonnyrigg Rose CFC ran social targeted projects and participation programmes that generated a combined social value of €61.01K.

# Health targeted projects and participation programmes

In the report period Bonnyrigg Rose CFC ran health targeted projects and participation programmes that generated a combined value of €462.50K.