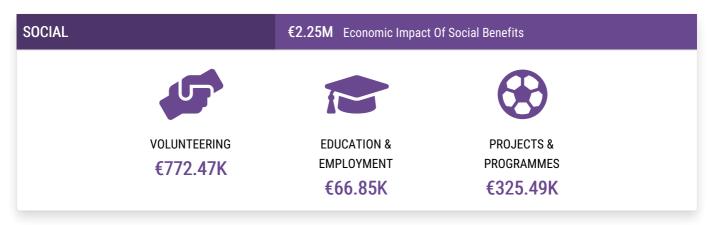

#### **Volunteers**

It is estimated that the 122 volunteers in Bonnyrigg Rose CFC deliver contributions with a combined value of €772.47K.

#### **Educational benefit**

In the area of education it is estimated that, as a result of football participation, the number of people who are absent from school reduced by 2. Together with improvements in educational performance, it is estimated that the combined value of educational impacts is €66.85K .

## Social targeted projects and participation programmes

In the report period Bonnyrigg Rose CFC ran social targeted projects and participation programmes that generated a combined social value of €61.01K.