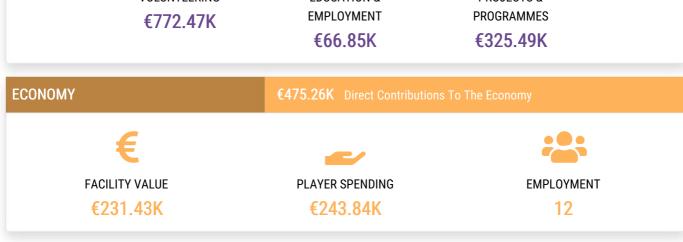

# 6.0 Economic Value

Football participation leads to significant levels of investment and consumer spending, which make an important contribution to the economy.

# **Facility elements**

The contribution made by investment in and usage of 0 pitches by Bonnyrigg Rose CFC amounted to €231.43K in the reporting period.

# **Spending elements**

The contribution that comes from spending on football participation by players and the parents of youth players in Bonnyrigg Rose CFC amounted to €243.84K in the reporting period.