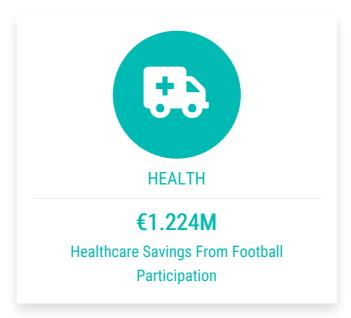

The club was asked by UEFA if we would take part in a pilot project around 'Social Return on Investment'. We were delighted to get involved. The results were quite something. They were based on the membership at the time of 651 players. The overall impact of the clubs footballing activities equated to £3.95 million per year. £475 k for the economy , £2.25 million on the social impact and £1.22 million for health. This doesn't capture all the community activity - just football. Full report attached as appendix 2.