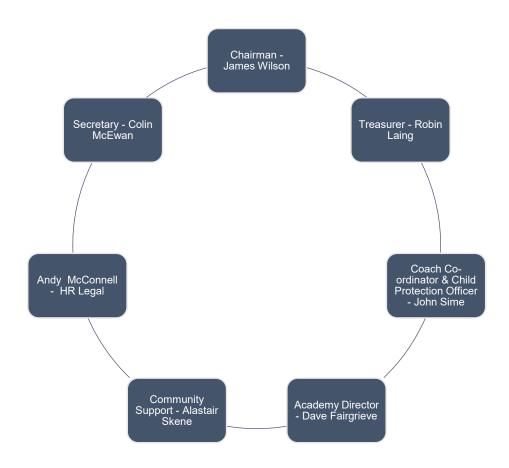

#### **Trustees**

All Trustees have worked at a senior level within their own careers / businesses. Some are now retired and are sharing their skills and experience to ensure the success, sustainability and secure a future for the club. Some are still operating as Company Directors. Our most recent addition to the board is an HR Lawyer.

The club has approx. 120 volunteer coach members.