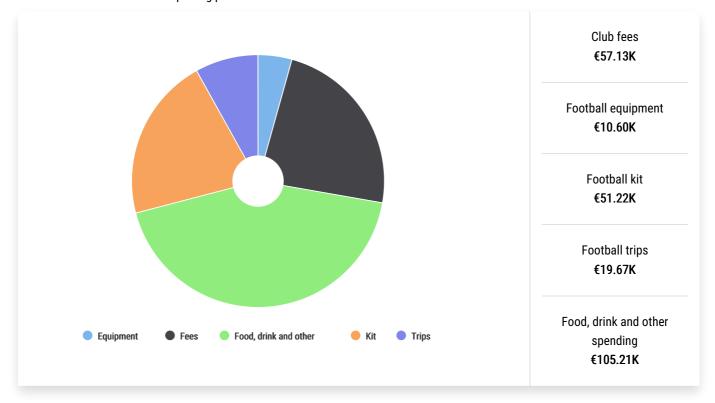

Player expenditure is based on the results of a survey distributed amongst active adult players and the parents of junior players, which considers club membership fees and subscriptions; spending on clothing and footwear used for football and on other equipment; expenditure on regular coaching sessions and tournaments; and finally spending on refreshments, hospitality any other spending directly associated with football participation.