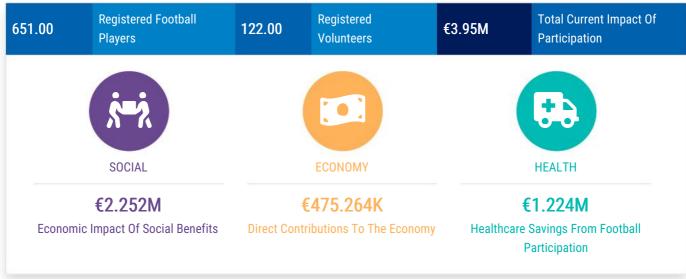

The club was asked by UEFA if we would take part in a pilot project around 'Social Return on Investment'. We were delighted to get involved. The results were quite something. They were based on the membership at the time of 651 players. The overall impact of the clubs footballing activities equated to £3.95 million per year. £475 k for the economy , £2.25 million on the social impact and £1.22 million for health. This doesn't capture all the community activity - just football. Full report attached as appendix 2.

## 14. Best Value

The club was approached by UEFA as part of a pilot exercise with a view to capturing the social return on investment. Appendix 2 . provides the full breakdown of that report , however the estimated annual financial benefits of the clubs footballing activities only is 3.95 million pounds.