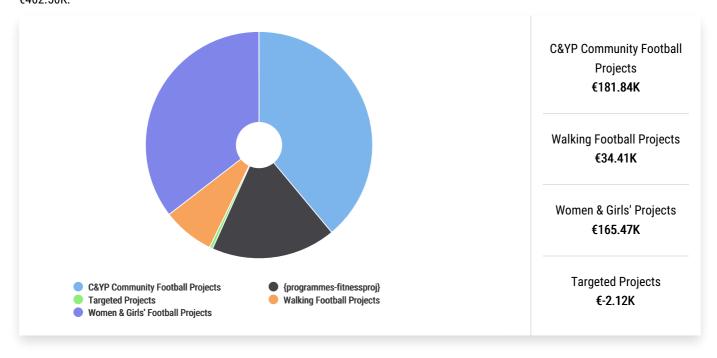

# Health targeted projects and participation programmes

In the report period Bonnyrigg Rose CFC ran health targeted projects and participation programmes that generated a combined value of €462.50K.