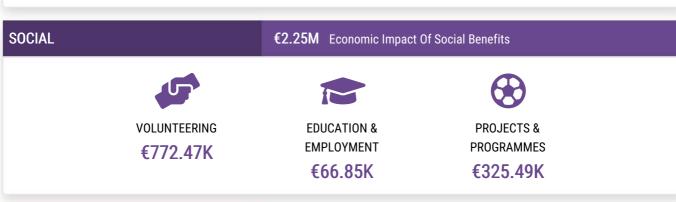

#### **Volunteers**

It is estimated that the 122 volunteers in Bonnyrigg Rose CFC deliver contributions with a combined value of €772.47K.

#### **Educational benefit**

In the area of education it is estimated that, as a result of football participation, the number of people who are absent from school reduced by 2. Together with improvements in educational performance, it is estimated that the combined value of educational impacts is €66.85K .

## Social targeted projects and participation programmes

In the report period Bonnyrigg Rose CFC ran social targeted projects and participation programmes that generated a combined social value of €61.01K.