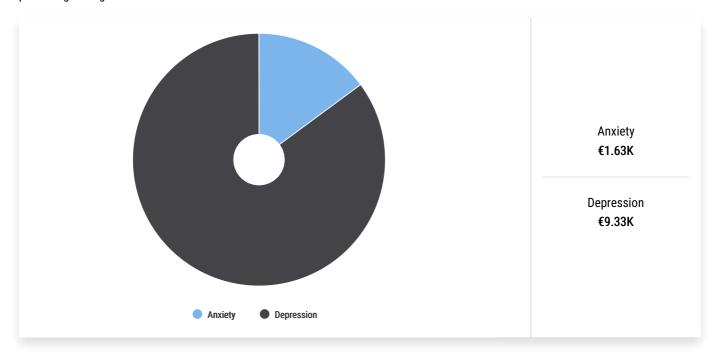

## Mental Health and Wellbeing

It is estimated that a total of 3 incidence of Depression, Anxiety and Schizophrenia will have been prevented in the reporting period, producing savings of €10.96K.

Individual players' wellbeing will also have been boosted to the value of €670.35K during the reporting period.