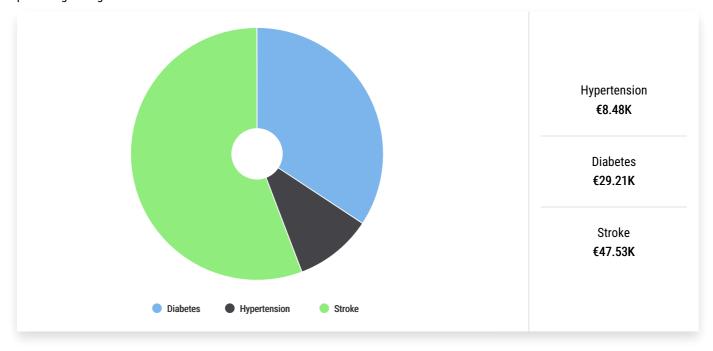

#### **CVD** and Diabetes

It is estimated that a total of 9 incidence of Cardiovascular disease and Diabetes will have been prevented in the reporting period, producing savings of €85.21K.