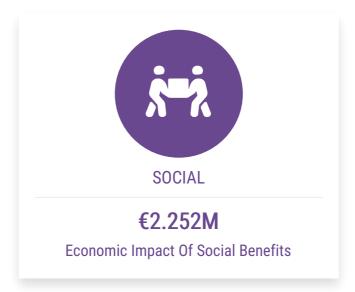

The club was asked by UEFA if we would take part in a pilot project around 'Social Return on Investment'. We were delighted to get involved. The results were quite something. They were based on the membership at the time of 651 players. The overall impact of the clubs footballing activities equated to £3.95 million per year. £475 k for the economy , £2.25 million on the social impact and £1.22 million for health. This doesn't capture all the community activity - just football. Full report attached as appendix 2.

## 4.0 Social Benefits

Football participation leads to a range of social benefits and prevention of social problems, resulting in personal developments, improved economic performance and savings to society.