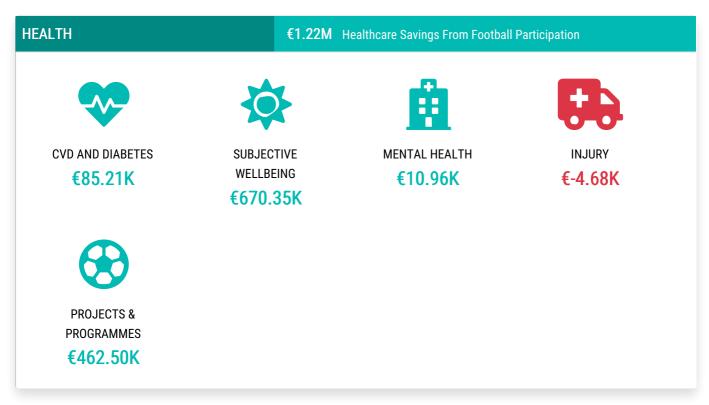

# 5.0 Health Savings and Value

Football participation leads to significant reductions in the number of incidents of non-communicable diseases, resulting in savings for healthcare systems as well as an uplift in the wellbeing of individuals and society.

#### **CVD** and Diabetes

It is estimated that a total of 9 incidence of Cardiovascular disease and Diabetes will have been prevented in the reporting period, producing savings of €85.21K.

## Mental Health and Wellbeing

It is estimated that a total of 3 incidence of Depression, Anxiety and Schizophrenia will have been prevented in the reporting period, producing savings of €10.96K.

Individual players' wellbeing will also have been boosted to the value of €670.35K during the reporting period.

## **Injury**

More negatively, the cost to the healthcare system of injuries sustained through participation in football is estimated to have been €4.68K during the reporting period.

# Health targeted projects and participation programmes

In the report period Bonnyrigg Rose CFC ran health targeted projects and participation programmes that generated a combined value of €462.50K.