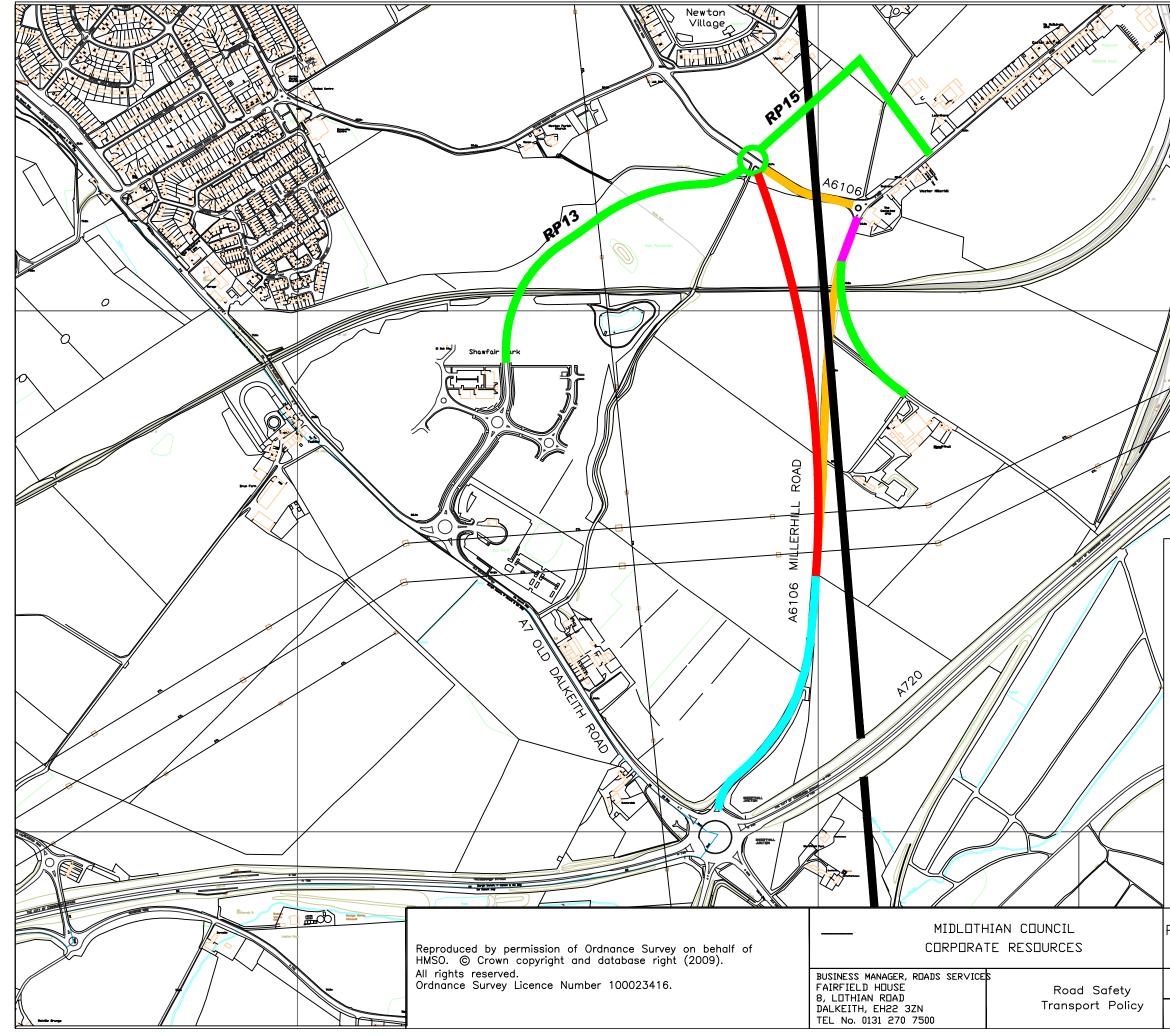

|                                                                                                |                                                                                                                                        | /                                          |        |  |
|------------------------------------------------------------------------------------------------|----------------------------------------------------------------------------------------------------------------------------------------|--------------------------------------------|--------|--|
| KEY: -                                                                                         |                                                                                                                                        |                                            |        |  |
| _                                                                                              | Proposed prohibition of<br>( except for permitted ag<br>emergency vehicles and<br>maintenance vehicles),<br>Road Traffic Regulatior    | ricultural vehicles,<br>Midlothian Council |        |  |
| -                                                                                              | Prohibition of motoriss<br>( except for access and f<br>vehicles, emergency veh<br>Council maintenance veh<br>Waverley Railway (Scotla | icles and Midlothian<br>hicles ),          |        |  |
| —                                                                                              | Existing road to be stopp<br>but retained as private ac<br>under Waverley Railway                                                      | ccess to Sheriffhall Main                  | s Farm |  |
|                                                                                                | Existing road to be stopped up and revert to<br>agricultural/railway land under Waverley Railway (Scotland)<br>Act 2006.               |                                            |        |  |
| -                                                                                              | Alternative motorised vel<br>construction (RP13 and I                                                                                  |                                            |        |  |
|                                                                                                | Approximate line of railwa                                                                                                             |                                            |        |  |
| <sup>D</sup> roposed prohibition of motorised vehicles<br>Millerhill Road at Sheriffhall Mains |                                                                                                                                        |                                            |        |  |
| DATE:-<br>SCALE:-                                                                              | Aug 2013<br>NTS                                                                                                                        | DRAWN BY:- JB<br>CHECKED BY:- DK           |        |  |
| Drg. N                                                                                         | 10.:-                                                                                                                                  | - / •                                      | A3     |  |