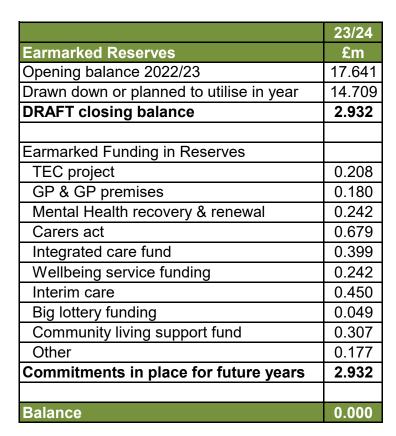

## **Appendix 4 - Draft Reserves Position**





|                                          |       | 23/24 | 24/25 | 25/26   | 26/27   |
|------------------------------------------|-------|-------|-------|---------|---------|
| General Reserves                         | £m    | £m    | £m    | £m      | £m      |
| Opening balance 2022/23                  | 5.870 | 5.376 | 3.852 | 3.297   | 2.709   |
| Drawn down or planned to utilise in year | 0.494 | 0.524 | 0.555 | 0.588   | 0.624   |
| DRAFT closing balance                    | 5.376 | 4.852 | 3.297 | 2.709   | 2.085   |
|                                          |       |       |       |         |         |
| Reserve Policy @ 2%                      |       | 3.200 | 3.200 | 3.300   | 3.300   |
| Position against Policy                  |       | 1.652 | 0.097 | (0.591) | (1.21