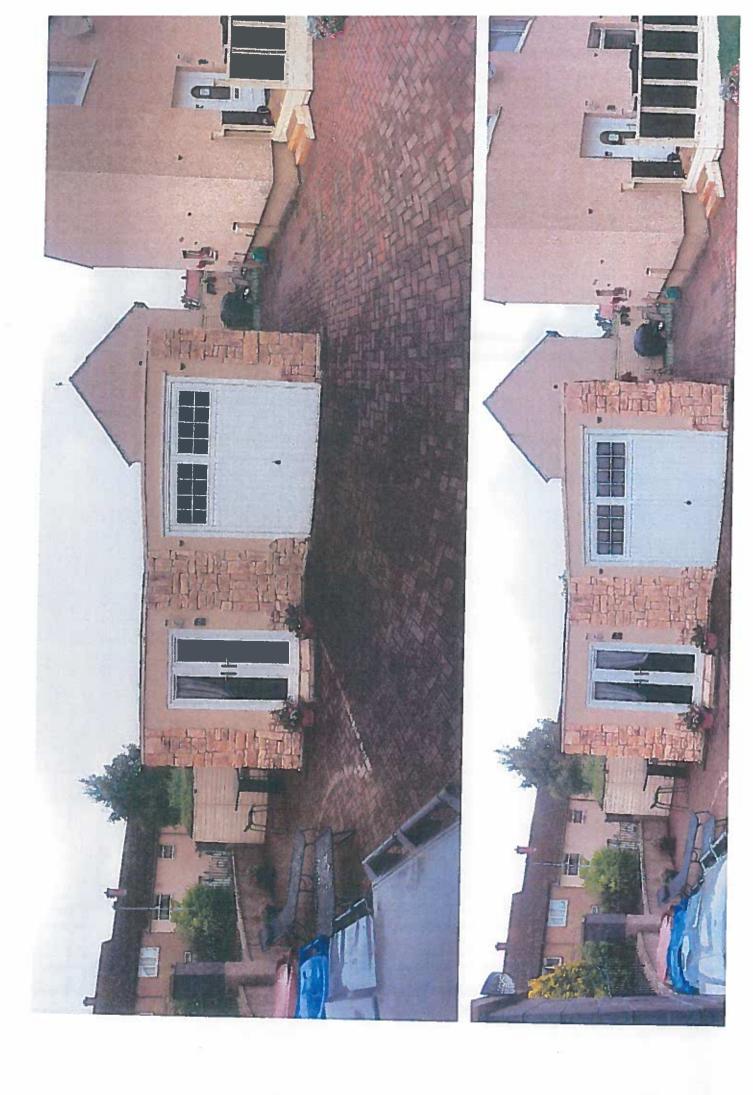

#### 2 Background

- 2.1 Planning application 19/00687/DPP for the erection of a garage, sunroom and decking (retrospective) at 1 Laurelbank Road, Mayfield was refused planning permission on 13 September 2019; a copy of the decision is attached to this report.
- 2.2 The review has progressed through the following stages:
  - 1 Submission of Notice of Review by the applicant.
  - 2 The Registration and Acknowledgement of the Notice of Review.
  - 3 Carrying out Notification and Consultation.