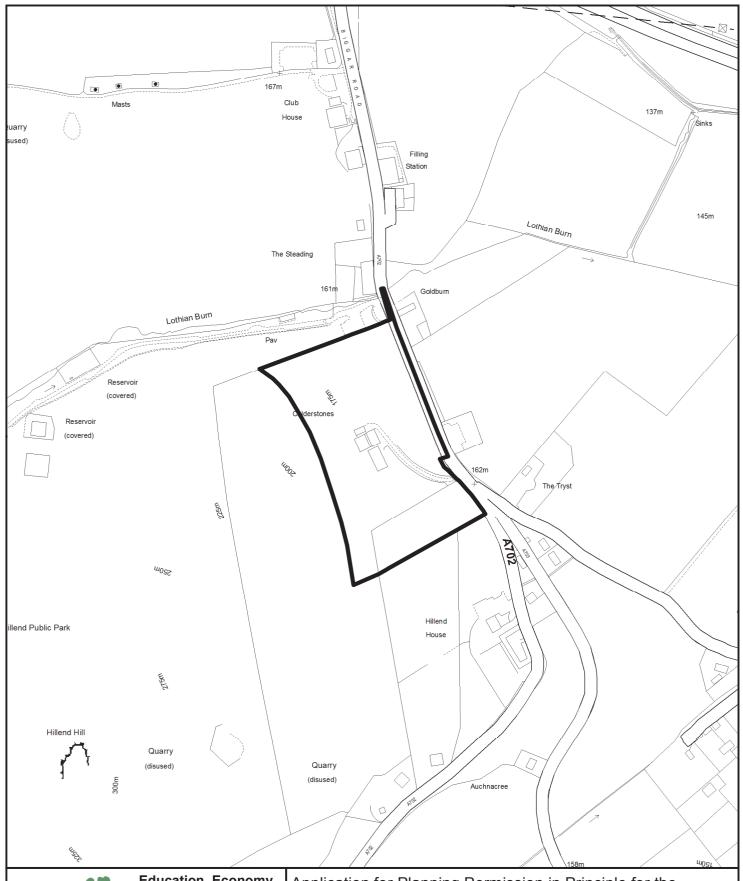

Midlothian Council Licence No. 100023416 (2015)

Application for Planning Permission in Principle for the demolition of existing dwellinghouse, erection of hotel, erection of replacement house plot, formation of three plots for a self-catering lodge, formation of access roads, car parking and associated works at Land At Calderstone, Biggar Road, Edinburgh

File No. 15/00113/PPP

Scale: 1:5,000