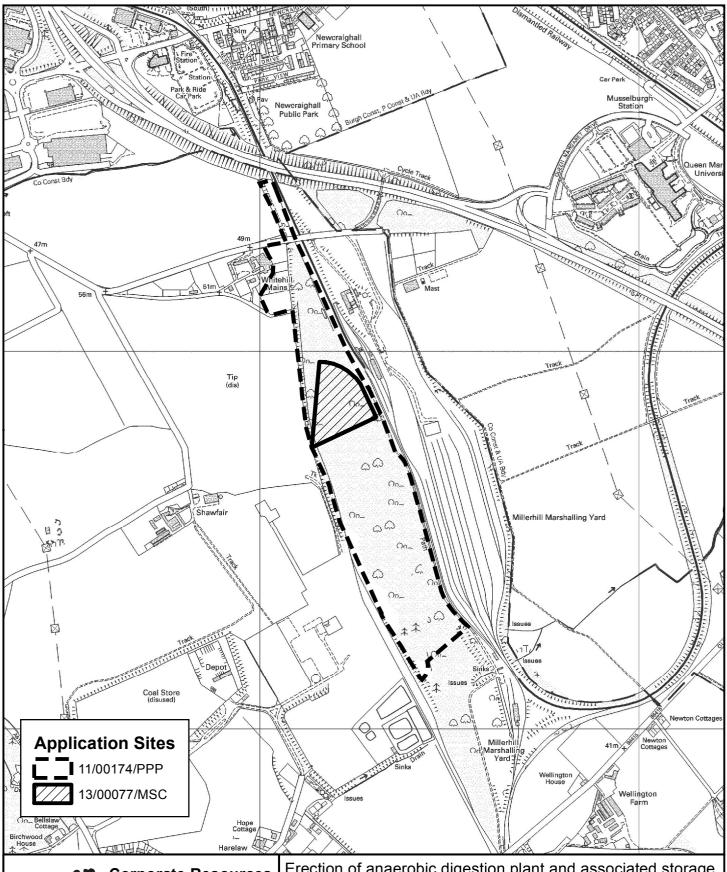

Midlothian Council Licence No. 100023416 (2013)

Erection of anaerobic digestion plant and associated storage and digester tanks; formation of access road and car parking; and associated works (approval of matters specified in conditions 2, 3, 4 and 5, of planning permission 11/00174/PPP) at Former Millerhill Marshalling Yards, Dalkeith

File No. 13/00077/MSC

Scale: 1:10,000