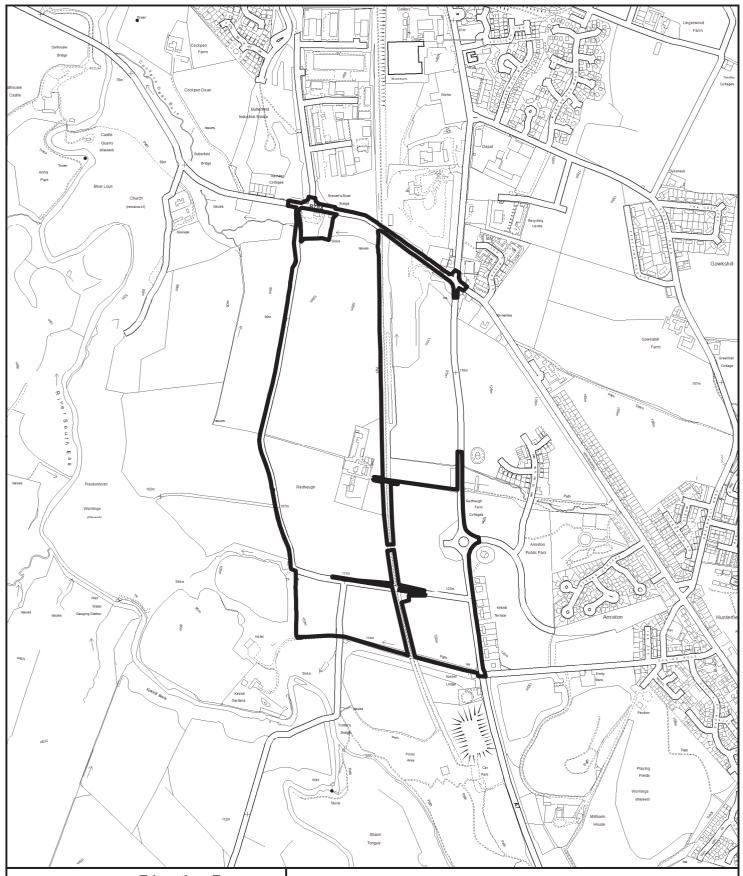

prosecution or civil proceedings

Midlothian Council Licence No. 100023416 (2015)

Application for planning permission in principle for residential development; community facilities; primary school; playing field; office units (Class 4); farm shop (Class 1); cafe (Class 3) and rail halt with associated car parking; public open space; roads and drainage infrastructure at Redheugh East, Gorebridge

File No. 15/00045/DPP

Scale: 1:10,000