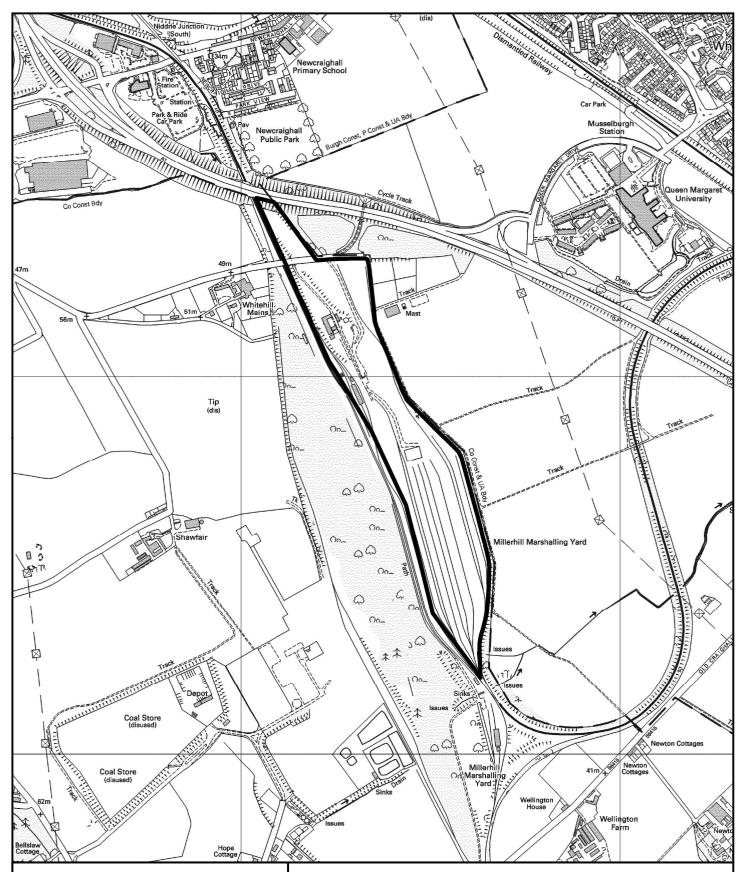

## **Corporate Resources**

Midlothian Council Fairfield House 8 Lothian Road Midlothian Dalkeith EH22 3ZQ Formation of train maintenance, cleaning and stabling depot; erection of retaining wall and alterations to ground levels; formation of new railway lines; erection of boundary fencing; and formation of associated car parking and access at Millerhill Marshalling Yard, Dalkeith