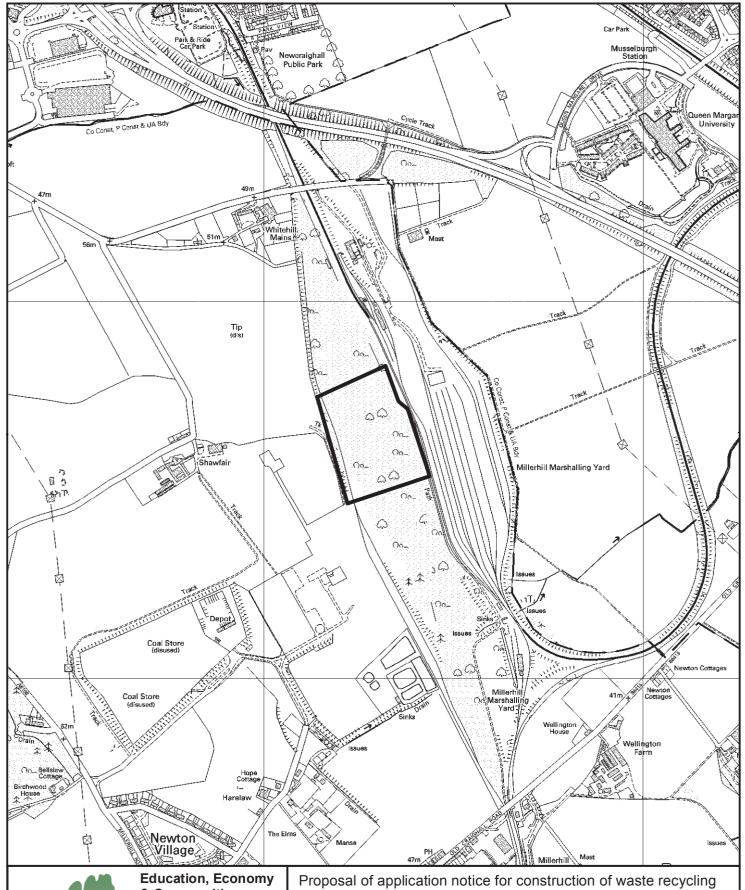

Midlothian Council Licence No. 100023416 (2014)

and treatment facility including combined heat and power plant facility, comprising treatment building, office buildings and visitor centre, formation of access, internal circulation roads, hard standing areas, weighbridge, car parking and associated infrastructure at Former Millerhill Marshalling Yards, Dalkeith

File No. 14/00934/PAC

Scale: 1:10,000