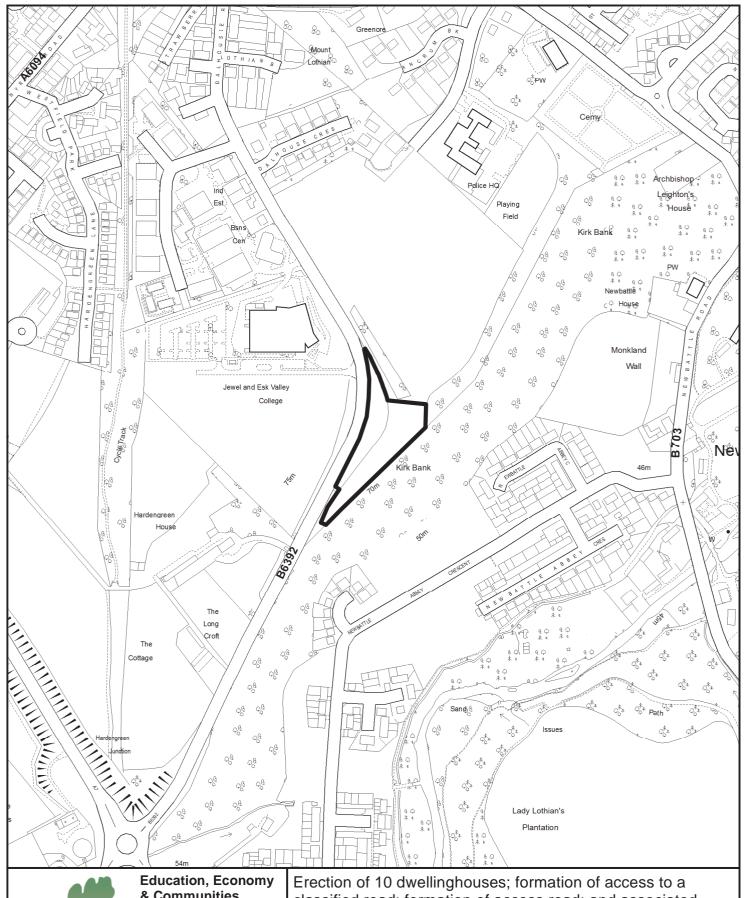

Education, Economy & Communities Midlothian Council Fairfield House 8 Lothian Road Dalkeith EH22 3AA

Erection of 10 dwellinghouses; formation of access to a classified road; formation of access road; and associated works (approval of matters specified in conditions 1, 2, 3 and 4 of planning permission 13/00484/DPP) at Land 180M South East Of Edinburgh College, Dalhousie Road, Dalkeith