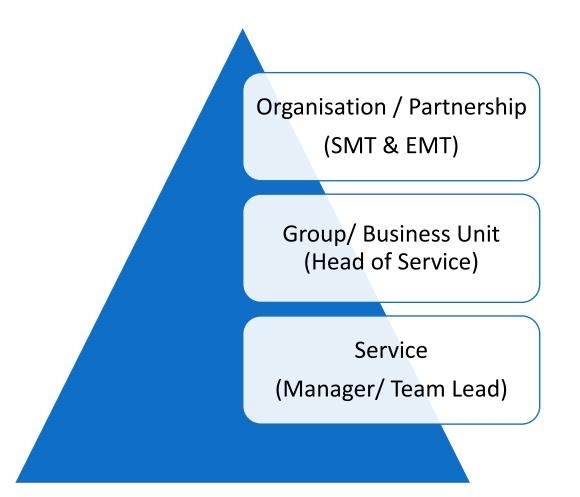

# Governance & Assurance Structure

# **Group (Business Unit) Level** QMS & GA Cycle

Service Plans Review & Oversight

Q1 Quality Assurance Analysis, Audit and Action Plan

Q2 Quality Assurance Analysis, Audit and Action Plan

Q3 Quality Assurance Analysis, Audit and Action Plan

# **Organisation/ Partnership Level** QMS & GA Annual Cycle