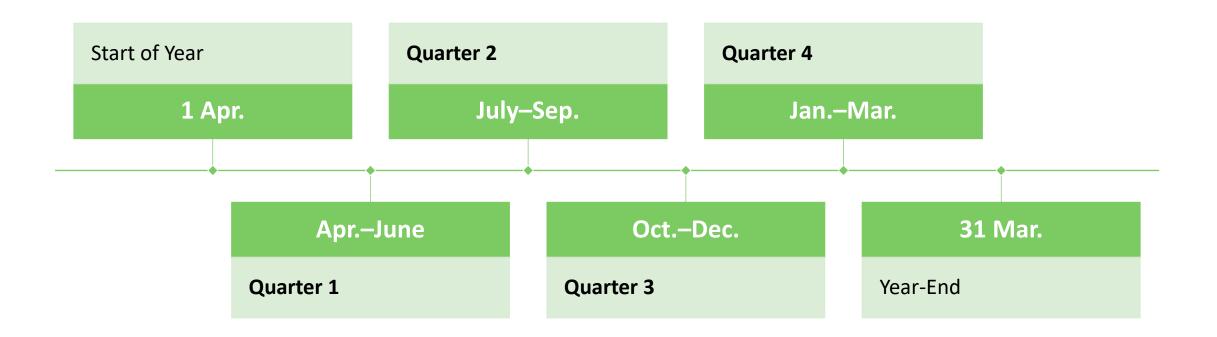

# Service Level QMS & GA Annual Cycle

Annual Service Plan Development – in place by start of year

Q1 Quality Assurance Forum & Submission – by 15 July

Q2 Quality Assurance Forum & Submission – by 15 October

Q3 Quality Assurance Forum & Submission – by 15 January

Q4 Quality Assurance Forum & Submission – by 15 April

Update Annual Service Plan & Improvement Actions – year-end