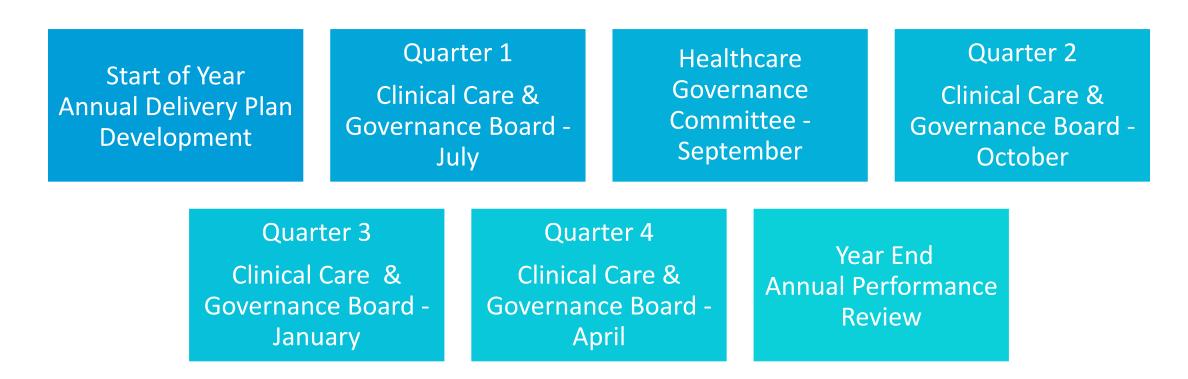

# **Partnership-Wide Annual Plan** QMS & GA

## April Service Plan Development (S) & Review (Group/BU)

## End April Partnership Annual Delivery Plan (Org)

### July

• Q1 Quality Assurance Forum, Report & Submission (Service)

- Q1 Quality Assurance Analysis and Action Plan (Group/BU)
- Q1 Clinical Care & Governance Board (Org)

## September

Healthcare Governance Committee (Org)

#### October

- Q2 Quality Assurance Forum, Report & Submission (Service)
- Q2 Quality Assurance Analysis and Action Plan (Group/BU)
- Q2 Clinical Care & Governance Board (Org)

#### January

- Q3 Quality Assurance Forum, Report & Submission (Service)
- Q3 Quality Assurance Analysis and Action Plan (Group/BU)
- Q3 Clinical Care & Governance Board (Org)

## April

- Q4 Quality Assurance Forum, Report & Submission (Service)
- Q4 Quality Assurance Analysis and Action Plan (Group/BU)
- Q4 Clinical Care & Governance Board (Org)

## April

Partnership Annual Performance Review (Org)