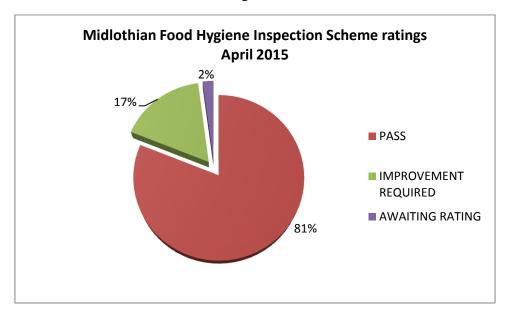

Midlothian Food and Drink award scheme and directory in that only businesses with a PASS status will be allowed into the award scheme. The ratings for Midlothian food premises at the end of March 2015 are illustrated in Figure 3.