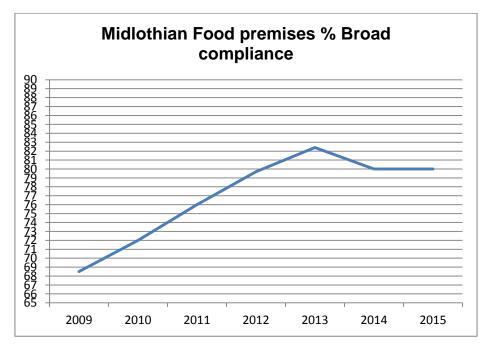

## 3. Premises Inspection

- 3.1 During the year the Service carried out 493 inspections of food premises for hygiene and standards.
- 3.2 The proportion of premises which were rated as broadly compliant with the food hygiene law following inspection remains at the previous years level of 80% (Figure 2). This is slightly less than the target in the service plan for 2014-15 and reflects, in part, the increased national emphasis put on scrutiny of compliance with cross contamination and hygiene controls.