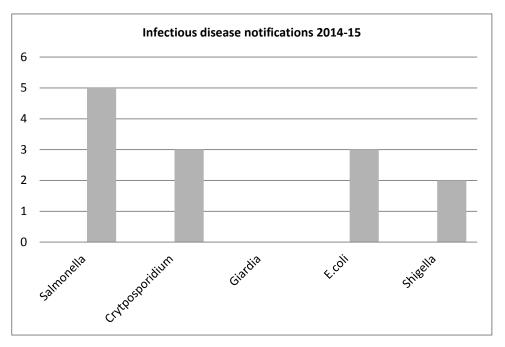

13 sporadic cases were notified and investigated – less than half of the numbers in the previous year. There were no food related outbreaks of illness . Levels of food related illness appear to have remained at or below about 5 per 10,000 population over the last 6 years. (Excluding Campylobacter infection which is not notified to Midlothian EH)