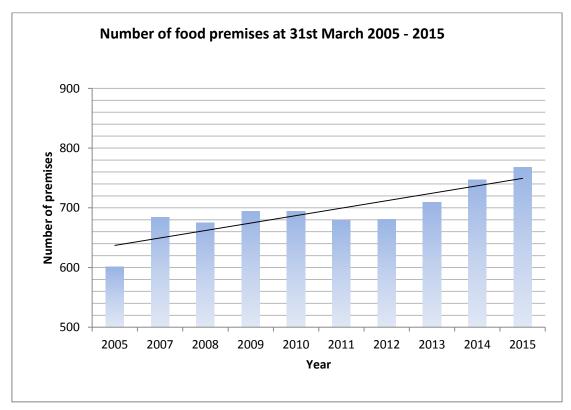

## 2.0 **Premises profile**

2.1 As of 31 March 2015 there were 768 registered food premises in Midlothian, a 2.8% increase on the previous year (Figure 1). Overall the trend continues to show very gradual rise in the number of premises.